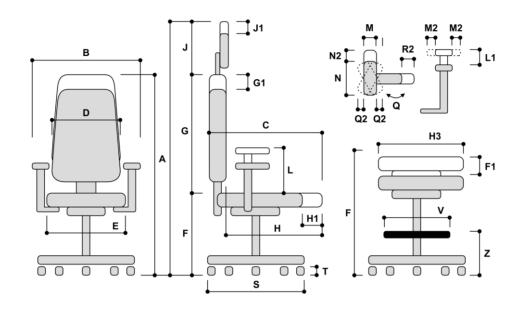

## Model specification :

- BR-FRESH Height adjustable armrests with integrated hard pad
- BS-BALANCE-NY 700 Nylon chair base
- MS-FREE-SY-TR Autoweighing mechanism with seat slider

| Total height (version without headrest)                                                                                                                                                                                                                                                                                                                                                                                                                                                                                                                                                                            | Overall dimensions (mm)                               |    | From | То   |    | Stroke |
|--------------------------------------------------------------------------------------------------------------------------------------------------------------------------------------------------------------------------------------------------------------------------------------------------------------------------------------------------------------------------------------------------------------------------------------------------------------------------------------------------------------------------------------------------------------------------------------------------------------------|-------------------------------------------------------|----|------|------|----|--------|
| Total width                                                                                                                                                                                                                                                                                                                                                                                                                                                                                                                                                                                                        | Total height (version with headrest)                  | Α  | 1130 | 1350 |    |        |
| Total depth                                                                                                                                                                                                                                                                                                                                                                                                                                                                                                                                                                                                        | Total height (version without headrest)               | Α  | 1015 | 1125 |    |        |
| Back width                                                                                                                                                                                                                                                                                                                                                                                                                                                                                                                                                                                                         | Total width                                           | В  | 665  |      |    |        |
| E                                                                                                                                                                                                                                                                                                                                                                                                                                                                                                                                                                                                                  | Total depth                                           | С  | 530  | 585  |    |        |
| Height to top of seat  Back height from top of seat  G 585  G1  Seat depth (measured from lumbar support)  H 435  Seat depth (measured as depth of seat only)  H3 465  Headrest height  J 115  Armrest height from top of seat  L 170  Armrest pad width  M 85  Armrest pad lateral movement (measured on one side)  Armrest pad length  N 225  Armrest pad angle (measured as rotation to one side)  Additional width of rotated armrest pad (on one side)  Additional width of rotated armrest (for one armrest)  Base diameter  S 700  Wheel diameter  V                                                        | Back width                                            | D  | 485  |      |    |        |
| Back height from top of seat  Seat depth (measured from lumbar support)  H 435 490 H1 55  Seat depth (measured as depth of seat only)  H3 465  Headrest height  J 115 225 J1 110  Armrest height from top of seat  L 170 255 L1 85  Armrest pad width  M 85  Armrest pad lateral movement (measured on one side)  Armrest pad length  N 225  Armrest pad angle (measured as rotation to one side)  Armrest pad angle (measured armrest pad (on one side)  Additional width of rotated armrest pad (on one side)  Alterial movement of whole armrest (for one armrest)  R2  Base diameter  S 700  Wheel diameter  V | Seat width                                            | E  | 485  |      |    |        |
| Seat depth (measured from lumbar support)  H 435 490 H1 55  Seat depth (measured as depth of seat only)  Ha 465  Headrest height  J 115 225 J1 110  Armrest height from top of seat  L 170 255 L1 85  Armrest pad width  M 85  Armrest pad lateral movement (measured on one side)  Armrest pad length  N 225  Armrest pad front-back movement  N2  Armrest pad angle (measured as rotation to one side)  Additional width of rotated armrest pad (on one side)  Q Additional width of rotated armrest (for one armrest)  R2  Base diameter  S 700  Wheel diameter  T 50  Footrest diameter                        | Height to top of seat                                 | F  | 430  | 540  | F1 | 110    |
| Seat depth (measured as depth of seat only)  H3 465  Headrest height J 115 225 J1 110  Armrest height from top of seat L 170 255 L1 85  Armrest pad width M 85  Armrest pad lateral movement (measured on one side)  Armrest pad length N 225  Armrest pad front-back movement N2  Armrest pad angle (measured as rotation to one side)  Additional width of rotated armrest pad (on one side)  Additional width of whole armrest (for one armrest)  Base diameter S 700  Wheel diameter T 50  Footrest diameter V                                                                                                 | Back height from top of seat                          | G  | 585  |      | G1 |        |
| Headrest height Armrest height from top of seat L 170 255 L1 85  Armrest pad width M 85  Armrest pad lateral movement (measured on one side) M2  Armrest pad length N 225  Armrest pad front-back movement N2  Armrest pad angle (measured as rotation to one side) Q Additional width of rotated armrest pad (on one side) Q Lateral movement of whole armrest (for one armrest) R2 Base diameter S 700 Wheel diameter V                                                                                                                                                                                          | Seat depth (measured from lumbar support)             | Н  | 435  | 490  | H1 | 55     |
| Armrest height from top of seat  Armrest height from top of seat  Armrest pad width  M  85  Armrest pad lateral movement (measured on one side)  Armrest pad length  N  225  Armrest pad front-back movement  N2  Armrest pad angle (measured as rotation to one side)  Additional width of rotated armrest pad (on one side)  Additional width of rotated armrest (for one armrest)  R2  Base diameter  S  700  Wheel diameter  V                                                                                                                                                                                 | Seat depth (measured as depth of seat only)           | Н3 | 465  |      |    |        |
| Armrest pad width  Armrest pad lateral movement (measured on one side)  Armrest pad length  N  225  Armrest pad front-back movement  N2  Armrest pad angle (measured as rotation to one side)  Additional width of rotated armrest pad (on one side)  Q  Lateral movement of whole armrest (for one armrest)  Base diameter  S  700  Wheel diameter  T  50  Footrest diameter                                                                                                                                                                                                                                      | Headrest height                                       | J  | 115  | 225  | J1 | 110    |
| Armrest pad lateral movement (measured on one side)  Armrest pad length  N  225  Armrest pad front-back movement  N2  Armrest pad angle (measured as rotation to one side)  Additional width of rotated armrest pad (on one side)  Qautateral movement of whole armrest (for one armrest)  Rase diameter  S  700  Wheel diameter  T  50  Footrest diameter                                                                                                                                                                                                                                                         | Armrest height from top of seat                       | L  | 170  | 255  | L1 | 85     |
| Armrest pad length  Armrest pad front-back movement  Armrest pad angle (measured as rotation to one side)  Additional width of rotated armrest pad (on one side)  Lateral movement of whole armrest (for one armrest)  Base diameter  S 700  Wheel diameter  T 50  Footrest diameter  V                                                                                                                                                                                                                                                                                                                            | Armrest pad width                                     | М  | 85   |      |    |        |
| Armrest pad front-back movement  Armrest pad angle (measured as rotation to one side)  Additional width of rotated armrest pad (on one side)  Lateral movement of whole armrest (for one armrest)  Base diameter  S 700  Wheel diameter  T 50  Footrest diameter  V                                                                                                                                                                                                                                                                                                                                                | Armrest pad lateral movement (measured on one side)   | M2 |      |      |    |        |
| Armrest pad angle (measured as rotation to one side)  Additional width of rotated armrest pad (on one side)  Lateral movement of whole armrest (for one armrest)  Base diameter  S 700  Wheel diameter  T 50  Footrest diameter  V                                                                                                                                                                                                                                                                                                                                                                                 | Armrest pad length                                    | N  | 225  |      |    |        |
| Additional width of rotated armrest pad (on one side)  Lateral movement of whole armrest (for one armrest)  Base diameter  S 700  Wheel diameter  T 50  Footrest diameter  V                                                                                                                                                                                                                                                                                                                                                                                                                                       | Armrest pad front-back movement                       | N2 |      |      |    |        |
| Lateral movement of whole armrest (for one armrest)  Base diameter  S 700  Wheel diameter  T 50  Footrest diameter  V                                                                                                                                                                                                                                                                                                                                                                                                                                                                                              | Armrest pad angle (measured as rotation to one side)  | Q  |      |      |    |        |
| Base diameter S 700 Wheel diameter T 50 Footrest diameter V                                                                                                                                                                                                                                                                                                                                                                                                                                                                                                                                                        | Additional width of rotated armrest pad (on one side) | Q2 |      |      |    |        |
| Wheel diameter T 50 Footrest diameter V                                                                                                                                                                                                                                                                                                                                                                                                                                                                                                                                                                            | Lateral movement of whole armrest (for one armrest)   | R2 |      |      |    |        |
| Footrest diameter V                                                                                                                                                                                                                                                                                                                                                                                                                                                                                                                                                                                                | Base diameter                                         | S  | 700  |      |    |        |
|                                                                                                                                                                                                                                                                                                                                                                                                                                                                                                                                                                                                                    | Wheel diameter                                        | Т  | 50   |      |    |        |
| Height to top of footrest Z                                                                                                                                                                                                                                                                                                                                                                                                                                                                                                                                                                                        | Footrest diameter                                     | ٧  |      |      |    |        |
|                                                                                                                                                                                                                                                                                                                                                                                                                                                                                                                                                                                                                    | Height to top of footrest                             | Z  |      |      |    |        |